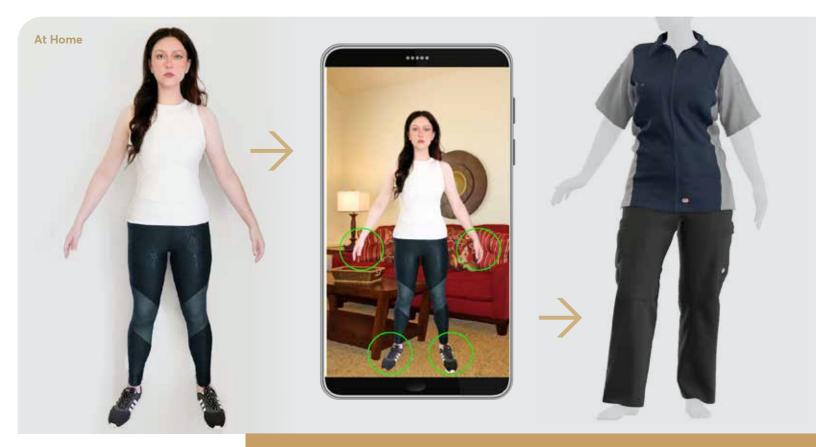

## IT'S FAST! SNAP A FEW PICTURES AND YOU'RE ON YOUR WAY TO THE BEST FITTING UNIFORM!

Using their smartphone, computer or tablet, your customer's employees can take accurate and easy body measurements that coordinate to their Workwear Outfitters branded uniform program to find the best fit. This not only gets your customer into uniforms faster, it also does it hassle free! That's right, let us take the burden off your team so they can focus on more important things.

### WORKFITTER™ fits your customer best because:

- IT'S EASY! Anyone can use our tool!
- IT'S FAST! Snap a few pictures that Workfitter translates into your recommended uniform sizes and you're on your way to the best fitting uniform!
- IT'S ACCURATE!