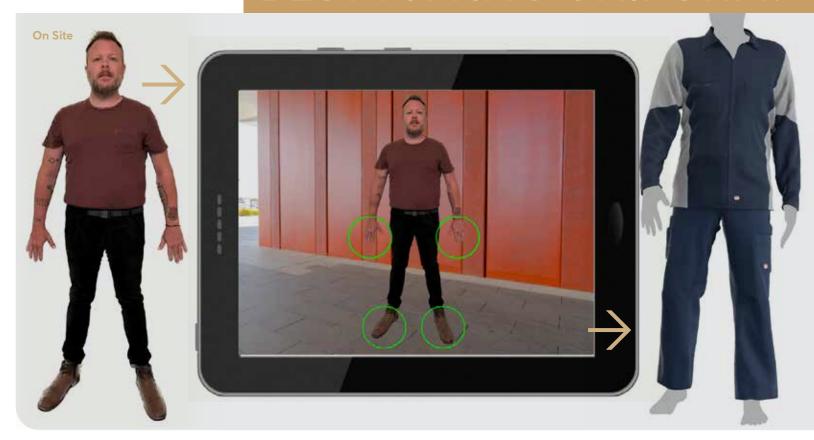

## IT'S FAST! SNAP A FEW PICTURES AND YOU'RE ON YOUR WAY TO THE BEST FITTING UNIFORM!

Using their smartphone, computer or tablet, your customer's employees can take accurate and easy body measurements that coordinate to their Workwear Outfitters branded uniform program to find the best fit. This not only gets your customer into uniforms faster, it also does it hassle free! That's right, let us take the burden off your team so they can focus on more important things.

### WORKFITTER™ fits your customer best because:

- IT'S EASY! Anyone can use our tool!
- IT'S FAST! Snap a few pictures that Workfitter translates into your recommended uniform sizes and you're on your way to the best fitting uniform!
- IT'S ACCURATE!